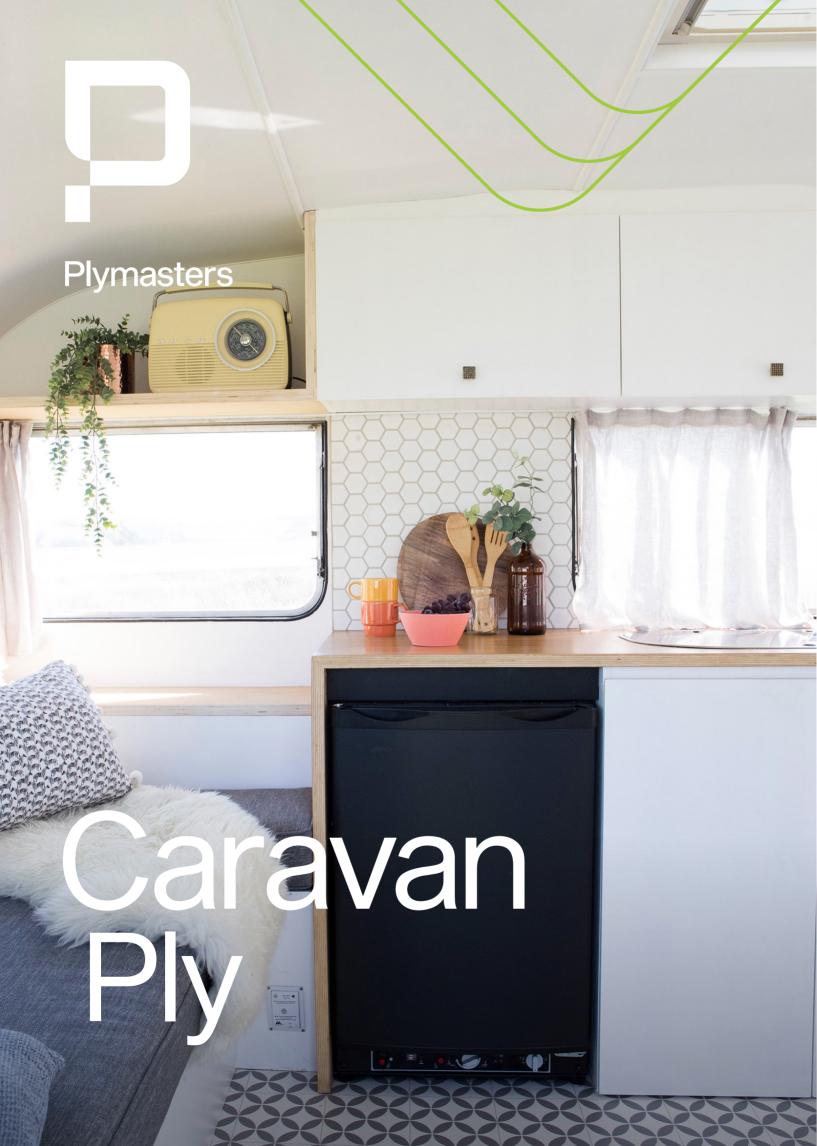

Thin and lightweight, Caravan Ply is popular in motorhomes and caravan linings. This ply is easy to clean and anti-scratch, with a durable, white, mechanically embossed, melamine finish on a plywood substrate.

## Ideal Uses

- Furniture
- **Automotive Joinery**
- Motorhome/Caravan Interiors
- Cabinetry
- Wardrobe Shelving
- Interior Wall Linings

Wear and Scratch Lightweight